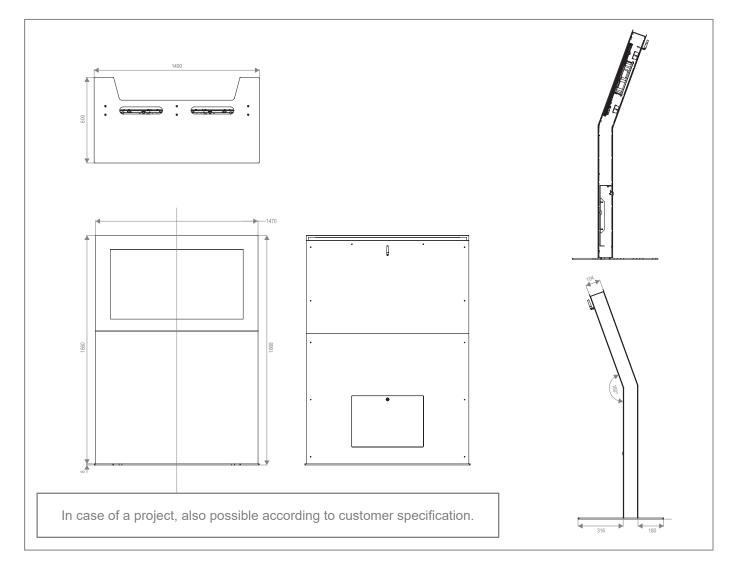

Optionally, the totem can be equipped with security glass in front of the screen or a WiFi antenna.

In case of a project, also possible according to customer specification.

Item no.: 1909

# vis-it Welcome

- for screens with 55" / 140 cm
- sloping, suitable for touch applications
- height incl. base plate: 1668 mm
- floor space required: W 1490 x D 600 mm
- weight: 180 kg
- internal cable routeing
- integrated power strip
- for screens up to a depth of 68 mm max.
- protection from unauthorized access by way of lockable door on the back, e.g. for mini PC etc.

- active ventilation (low-noise)
- colour: RAL-colour on request