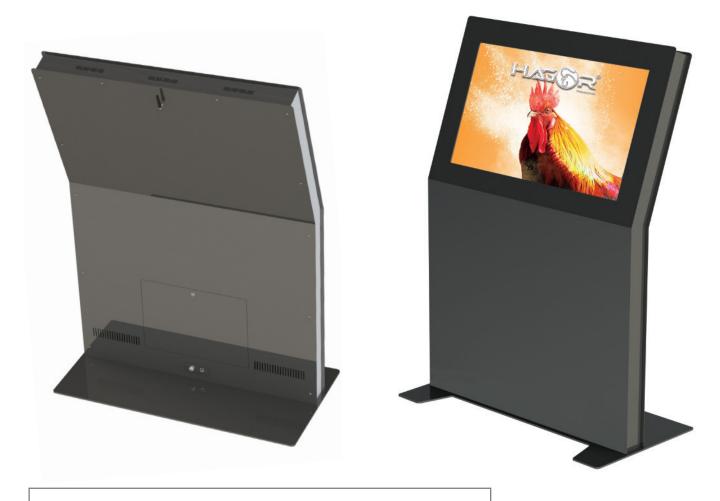

## vis-it Welcome Indoor totem for screens with 55"

The vis-it Welcome is an indoor totem for screens with a size of  $55^{\circ}$  / 140 cm. It is also available in a version for 43" (Item no.: 1907) or 49" (Item no.: 1908).

Due to the beveled construction and the viewing angle that results, it is particularly suitable for positioning in the entrance area or for any type of touch applications.

Screens up to a maximum installation depth of 68 mm find their place in the high-quality indoor totem.

The cable routing takes place inside and ensures a clean and neat appearance. A power strip is already integrated.

### Item no.: 1909

The vis-it Welcome offers space in a lockable storage compartment e.g. for a mini PC or other equipment which needs protection against unauthorized access or theft.

The vis-it Welcome is available in a RAL colour of your choice and can be adapted to the environment or an existing corporate design.

Optionally, the totem can be equipped with security glass in front of the screen or a WiFi antenna.

In case of a project, also possible according to customer specification.

Item no.: 1909